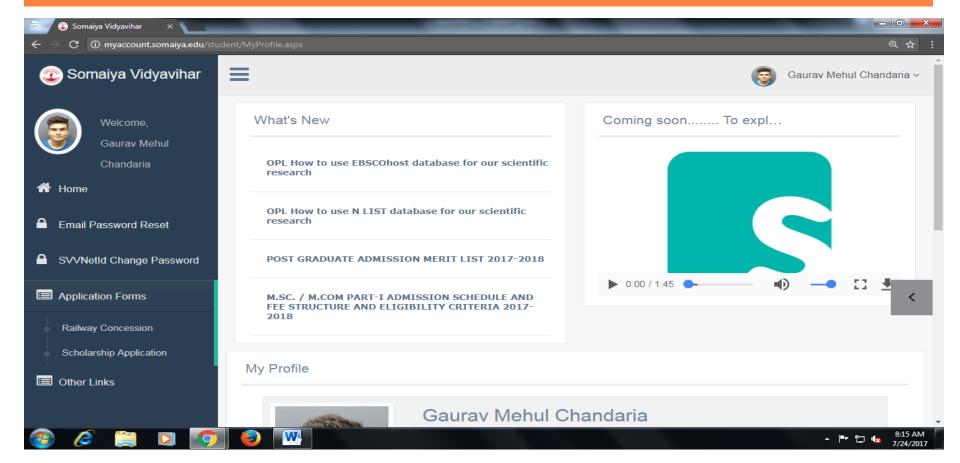

#### **Portal Benefits**

Manage to update personal information like personal email id and mobile number.

Access Internet / Wifi

e-Services

Reset Email account password

# SVV Net-ID (Continue...) After Signing in