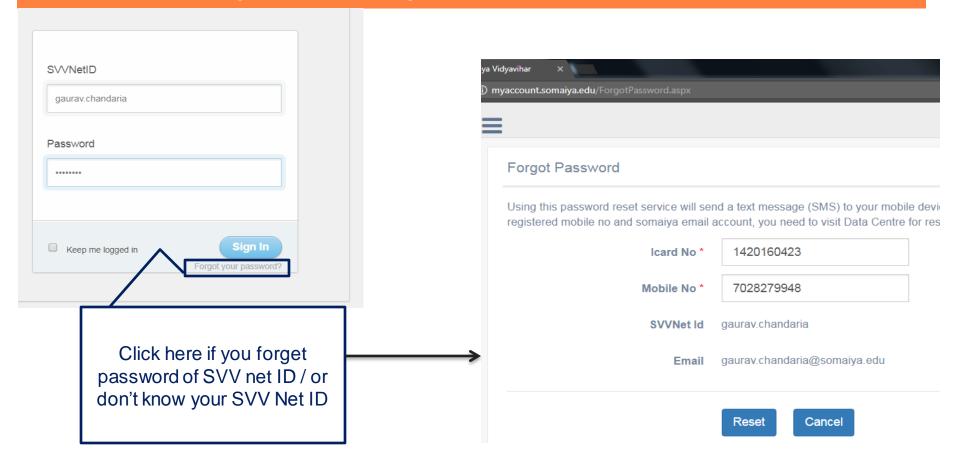

### **SVV Net-ID**

The SVV Net-ID is actually the first part of the email id.

SVV Net -ID: gaurav.chandaria

Creation of SVV Net-ID accounts is an fully automated system, and system will also send login credentials on your somaiya.edu email account and sms on mobile.

A portal to manage the SVV Net-ID account is myaccount.somaiya.edu
On web browser type url as -- myaccount.somaiya.edu