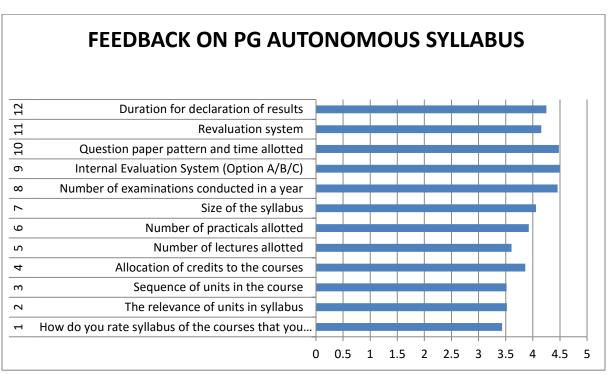

## **Annexure II: Feedback Analysis**

Statistical Analysis of the feedback about Autonomy by the students (2017-18)

The questions in the feedback were framed taking into consideration various parameters presented in the graph. The rating for each question was on the scale from 1 to 5 (very poor to excellent).