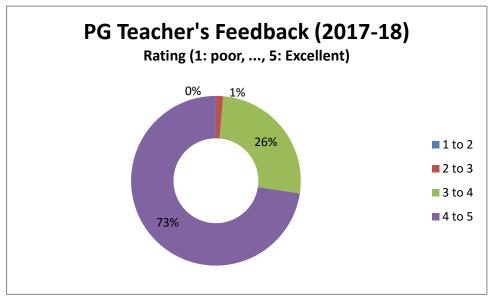

## Statistical Analysis of the feedback of the Teachers by the students (2017-18)

The questions in the feedback form were framed taking into consideration various teaching characteristics such as: Explanation, Encouragement, Subject Knowledge, Language, Presentation Style, Motivation, Accessibility, Punctuality etc. The rating for each question was on the scale from 1 to 5 (very poor to excellent).