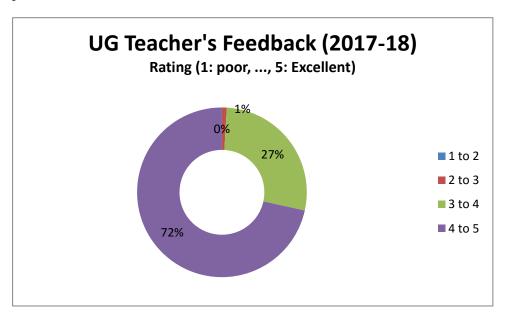

## Statistical Analysis of the feedback of the Teachers by the students (2017-18)

The questions in the feedback form were framed taking into consideration various teaching characteristics such as: Explanation, Encouragement, Subject Knowledge, Language, Presentation Style, Motivation, Accessibility, Punctuality etc. The rating for each question was on the scale from 1 to 5 (very poor to excellent).