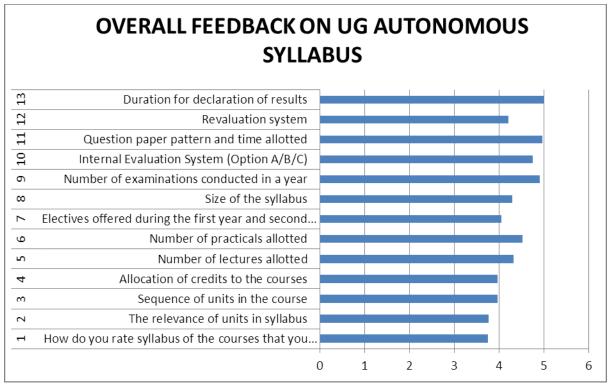

## **Annexure II: Feedback Analysis**

Statistical Analysis of the feedback about Autonomy by the students (2017-18)

The questions in the feedback were framed taking into consideration various parameters presented in the graph. The rating for each question was on the scale from 1 to 5 (very poor to excellent).