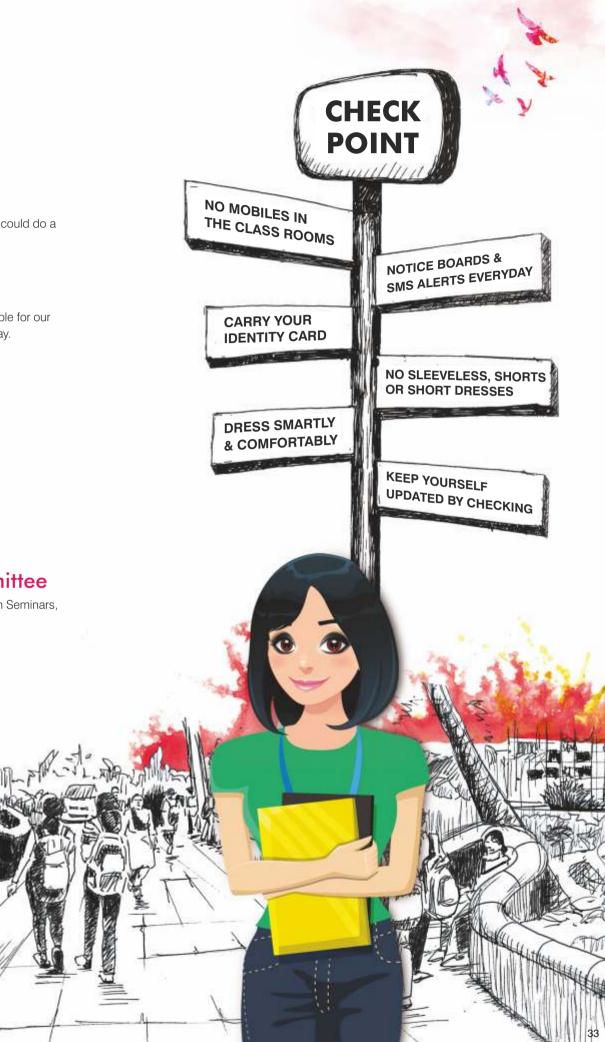

### Attendance

- · College classrooms and labs are where you ought to be.
- Be regular. Check your attendance record every month.
- Be in touch with your class teacher.
- Remember minimum 75% attendance is compulsory.

# **SMS** Alerts

All students and parents ought to provide their current (working)mobile no. to avail the SMS facility for regular updates and notifications.

Contact : Mrs. Smita Bhosale (Convenor)

### Workshop and Seminar Committee

Get involved & experience the joy of learning through Seminars, Workshops, Talk-shows, Visual Aids etc. Contact : Mr. V. G. Dwivedi (Convenor) Mr. Krishna Shrivastav (Co-Convenor)