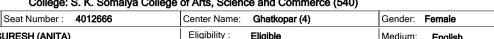

|                              | •                      | , ,    | •               | · ,           |                  |
|------------------------------|------------------------|--------|-----------------|---------------|------------------|
| PRN: <b>2016016401400132</b> | Seat Number: 40        | )12953 | Center Name:    | Ghatkopar (4) | Gender: Female   |
| Student Name: AJMERA         | DEVANSHI DHARMENDRA (R | RUPAL) | Eligibility:    | Eligible      | Medium: English  |
| नाव (मराठी): भज्जमेरा        | हेतांशी धरसेंट         |        | Phy. Challenged | d: <b>No</b>  | Appearance Type: |