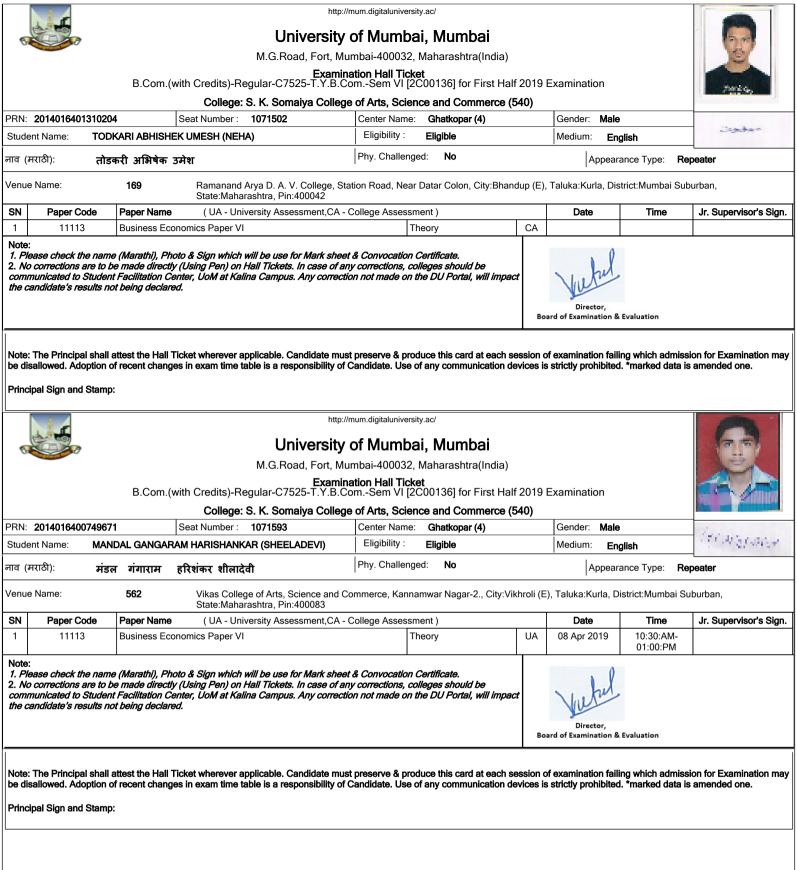

### University of Mumbai, Mumbai

M.G.Road, Fort, Mumbai-400032, Maharashtra(India)

Examination Hall Ticket B.Com.(with Credits)-Regular-C7525-T.Y.B.Com.-Sem VI [2C00136] for First Half 2019 Examination

College: S. K. Somaiya College of Arts, Science and Commerce (540)

| PRN: 2015016401 | 876492           | Seat Number :  | 1071453 | Center Name:   | Ghatkopar (4) | Gender: | Female          | 12 1     |
|-----------------|------------------|----------------|---------|----------------|---------------|---------|-----------------|----------|
| Student Name:   | PATEL HEMISHA V  | 'INAY (KALPANA | )       | Eligibility :  | Eligible      | Medium: | English         | A B      |
| नाव (मराठी):    | पटेल हेमिषा विनय | r              |         | Phy. Challenge | d: <b>No</b>  | A       | ppearance Type: | Repeater |

| Venue Name: <b>135</b> C.T.E.SS. N. G. ACHARYA AND D. K. MARATHE COLLEGE OF ARTS, SCIENCE /<br>Subha, City:Chembur, Taluka:Kurla, District:Mumbai Suburban, State:Maharashtra, |            |                                                 |                               |    |             | ., N. G. Acharya M    | larg, Near             |
|--------------------------------------------------------------------------------------------------------------------------------------------------------------------------------|------------|-------------------------------------------------|-------------------------------|----|-------------|-----------------------|------------------------|
| SN                                                                                                                                                                             | Paper Code | Paper Name (UA - University Assessme            | ent,CA - College Assessment ) |    | Date        | Time                  | Jr. Supervisor's Sign. |
| 1                                                                                                                                                                              | 11109      | Financial Accounting & Auditing : Paper X - Aud | diting Theory                 | UA | 05 Apr 2019 | 10:30:AM-<br>01:00:PM |                        |
| 2                                                                                                                                                                              | 11113      | Business Economics Paper VI                     | Theory                        | UA | 08 Apr 2019 | 10:30:AM-<br>01:00:PM |                        |
| 3                                                                                                                                                                              | 11116.     | Export Marketing                                | Theory                        | UA | 11 Apr 2019 | 10:30:AM-<br>01:00:PM |                        |

Note:

1. Please check the name (Marathi), Photo & Sign which will be use for Mark sheet & Convocation Certificate. No corrections are to be made directly (Using Pen) on Hall Tickets. In case of any corrections, colleges should be communicated to Student Facilitation Center, UoM at Kalina Campus. Any correction not made on the DU Portal, will impact the candidate's results not being declared.