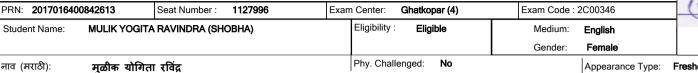

PRN: **2017016400839441** Seat Number 1127960 Exam Center: Ghatkopar (4) Exam Code: 2C00346 Student Name: BERA HIRAL KANJI (HANSA) Eligibility: Eligible Medium: **English** Gender: Female Phy. Challenged: No नाव (मराठी): बेरा हिरल कांजी Appearance Type: