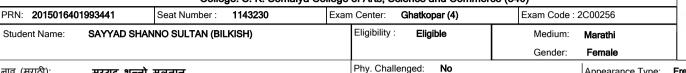

Examination

College: S. K. Somaiya College of Arts, Science and Commerce (540)

PRN: **2017016400852252** Seat Number : 1143189 Exam Center: Ghatkopar (4) Exam Code: 2C00256 Eligibility: Student Name: ANSARI AFREENBANO MOHDFURQAN (RUKHSANA) Eligible Medium: **English** Gender: Female Ansari aafrin mohd furqan Phy. Challenged: No नाव (मराठी): Appearance Type: Fresher